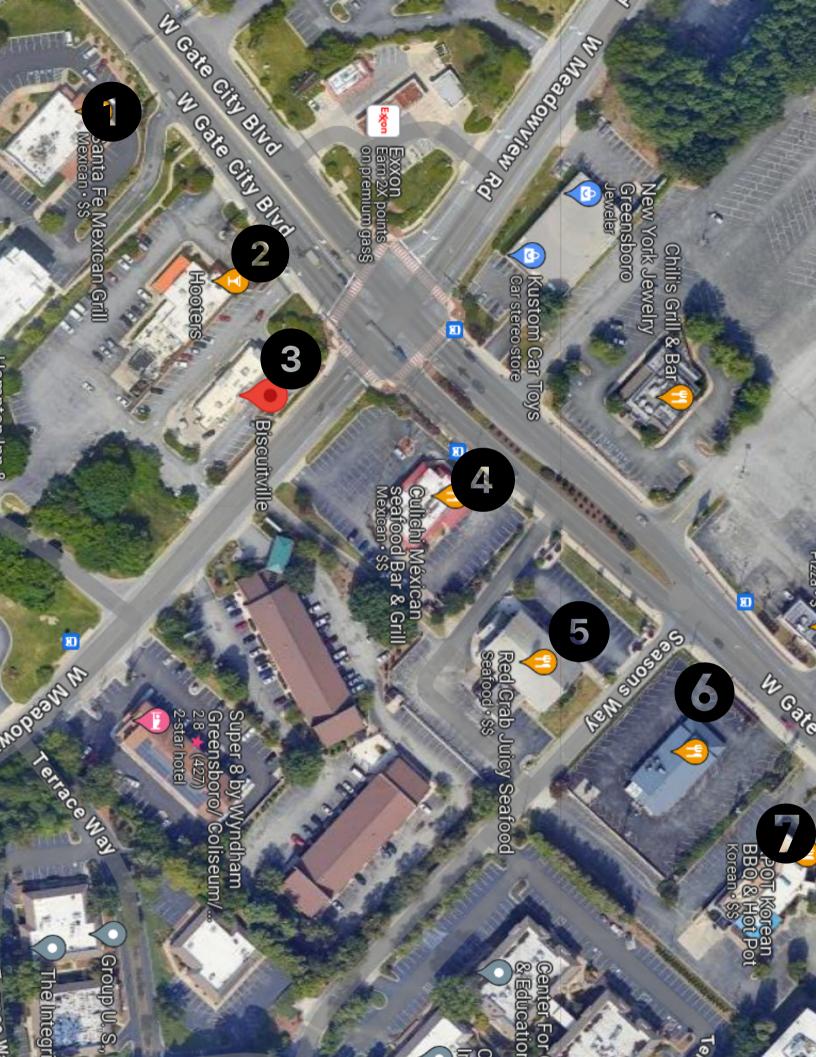

## NET LEASED Properties

Note - >> Some of the properties below are owner occupied and do not have a lease.

#### NNN Lease - Tenant Pays For Taxes, Maintenance & Insurance

| Address               | Name         | Size (SF)         | Sale Date                 | Sale Price                      | Tax Value                 |
|-----------------------|--------------|-------------------|---------------------------|---------------------------------|---------------------------|
| 3035 W Gate City Blvd | Santa Fe     | 1.24ac            | 6/3/2014                  | \$750,000                       | \$1,769,800               |
|                       | Mexican      | 6326 SF           | No DOT                    | Arturo L & Victor L             | O Occupied                |
| 3035 W Gate City Blvd | Hooters      | 1.37ac<br>6502 SF | 8/22/2013<br>\$2.2M DOT   | \$2,800,000<br>Andrew Li Realty | \$2,680,800<br>Net Leased |
| 3029 W Gate City Blvd | Biscuitville | 0.9ac<br>3330 SF  | 12/31/2007<br>\$15.5M DOT | \$937,500 (CL)<br>BV 132 LLC    | \$1,273,000<br>O Occupied |
| 3025 Gate City Blvd   | Culichi      | 0.91ac            | 8/27/2014                 | \$800,000 (-\$1.3M)             | \$1,147,300               |
|                       | Mexican      | 5815 SF           | ??? DOT                   | BASCOM NC #1                    | Net Leased                |
| 3017 W Gate City Blvd | Red Crab     | 1.28ac            | 11/18/2020                | \$1,300,000                     | \$1,879,100               |
|                       | Seafood      | 15,720 SF         | \$1M CDOT'22              | Red Crab Holdings               | O Occupied                |
| 3015 W Gate City Blvd | Mr Tokyo     | 0.84ac            | 5/82/2023                 | \$1,500,000                     | \$1,366,500               |
|                       | Japanese     | 3330 SF           | \$1M PM DOT               | MR TOKYOLLC                     | O Occupied                |
| 3011 W Gate City Blvd | K POT        | 1.79ac            | 12/14/2023                | \$1,500,00                      | \$1,254,900               |
|                       | .Korean BBQ  | 7454 SF           | \$775k DOT                | GCB INVESTMENTS                 | Net Leased                |